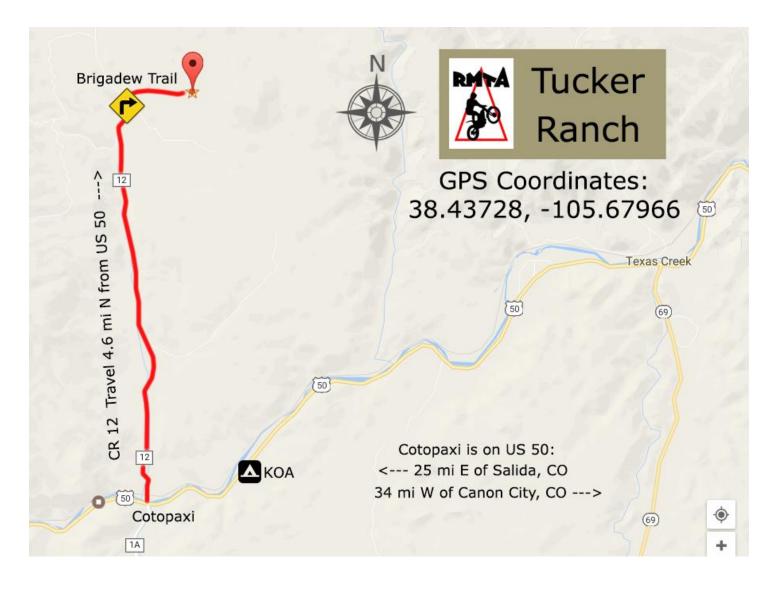

## **Directions from US HWY 50:**

Travel to Cotopaxi, CO – located on US HWY 50 between Canon City and Salida, CO.

Go North on CR 12 (the bridge directly across from the Cotopaxi Store) - go 4.6mi

Turn Right (East) on Brigadew Springs Trail

Follow ribbons and signs to Pit Area – Please drive slowly through the neighborhood to pits to keep the dust to a minimum.

## Google Maps Navigation 💠

https://www.google.com/maps/place/38°26'14.2"N+105°40'46.8"W/@38.4353209,-105.6907598

\*Tucker Ranch is private land – open to RTMA members only for practice. Open to all on event days. Clean up your trash and PLEASE DRIVE SLOWLY through Ranch Roads to Pit.\*